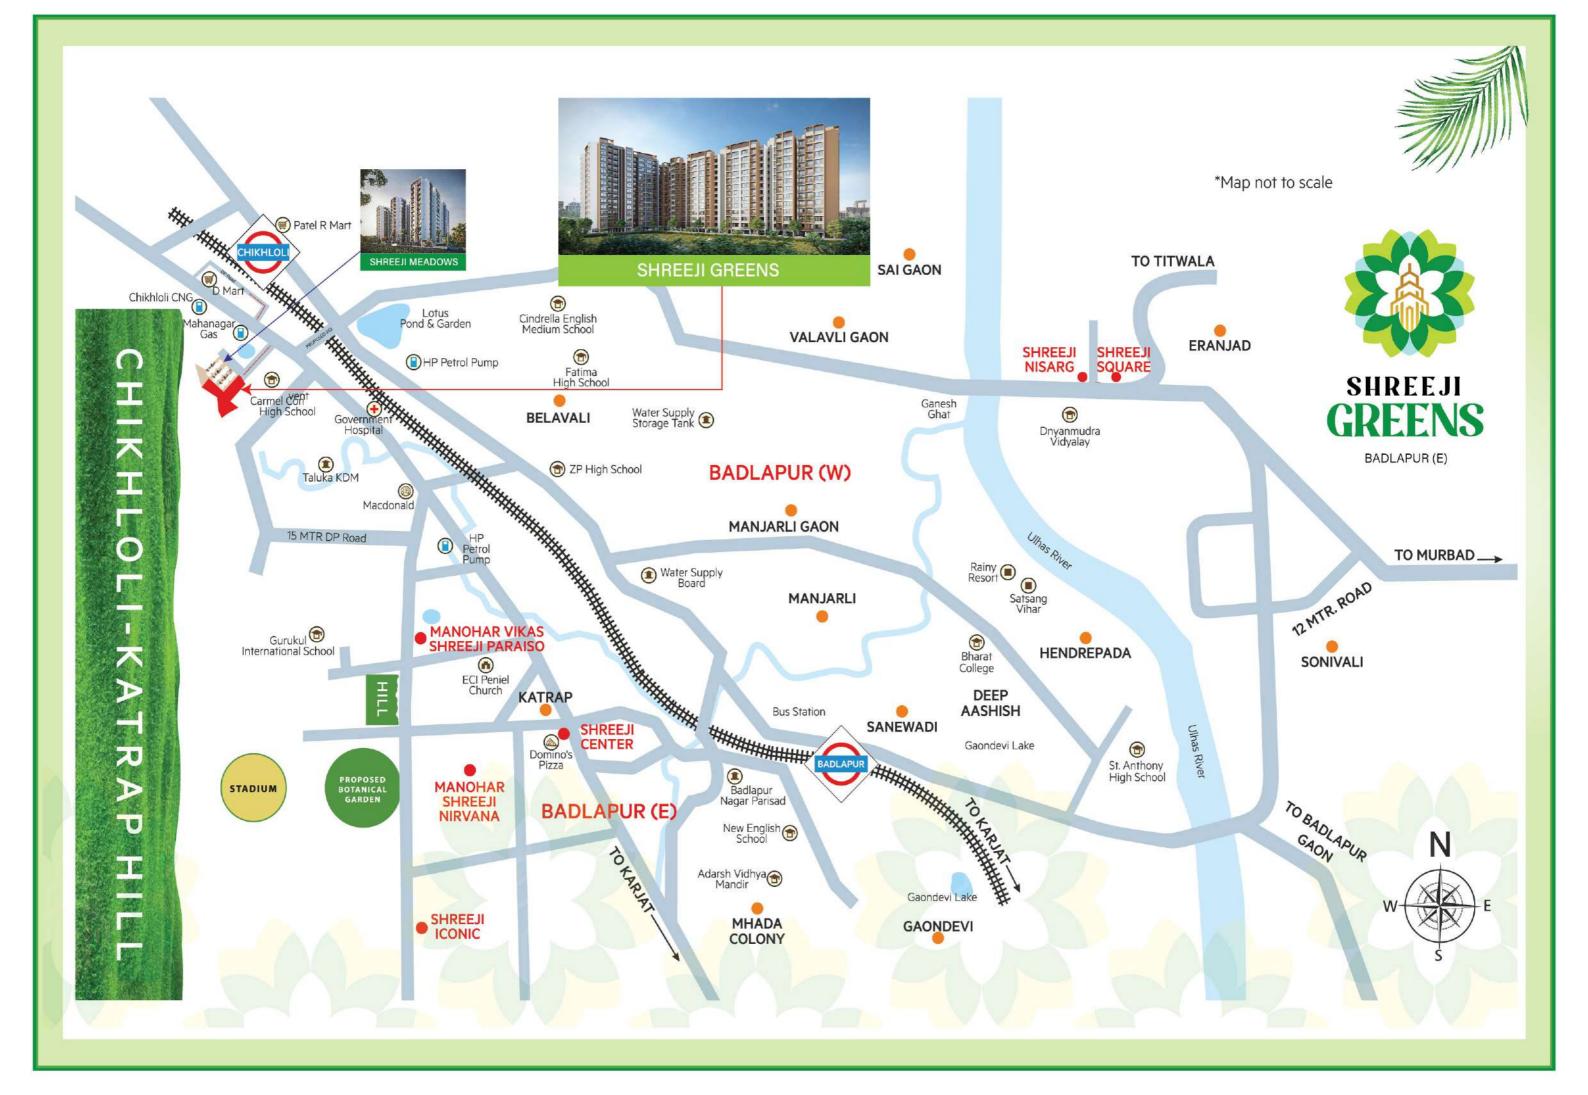

BADLAPUR (E)

# Landmark in the vicinity

The project's location adds a big convenience to the flat owners being situated close to MIDC, malls, renowned hospitals, educational institutions, cultural hub, entertainment and recreational areas that includes theaters, gardens, picnic spots and much more.

Badlapur is surrounded by the natural beauty of hills & mountains. The badlapur have pleasant & dry atmosphere, good rail & bus connectivity, beautiful location, quiet neighbourhood, good education facility & affordable real estate prices. Badlapur is famous for its quiet surroundings. One can immediately feel its proximity to nature. These are very affordable and the best way to get around faster.

### **SHOPING & ENTERTAINMENT**

D Mart - 400 Mtrs Reliance Smart Point - 800 Mtrs Patel's R Mart - 1.5 KM

### CONNECTIVITY

Chikhloli Station - 400 Mtrs\* (Walkable less than 3 Min) Badlapur Station - 2.7 Kms Panvel Highway - 700 Mtrs Ambernath - Karjat Highway - 0 KM

## **RESTAURANTS & HOTELS**

Mcdonald's - 700 Mtrs Pizza Hut - 700 Mtrs KFC - 700 Mtrs Domino's Pizza - 1.7 KM Hotel Venkeys - 300 Mtrs Veg Restaurant - 1 KM Monginis Cake Shop - 1.5 KM

### **EDUCATIONAL CENTERS**

Carmel School - Adjacent Gurukul International School - 600 Mtrs Adarsh Vidyalay and College - 2 KM

### HEALTH

Dentist - 100 Mtrs Pharmacy - 200 Mtrs Government Hospital - 300 Mtrs Spandan Hospital - 1.5 KM Ashirwad Hospital - 1.5 KM

### **OTHER BENEFITS**

Petrol Pump - 0 KM CNG Pump - 0 KM Car Care - 0 KM Sports Complex - Adjacent Police Station - 500 Mtrs SBI BANK - 1.3 KM ICICI BANK - 1.5 KM AXIS BANK - 1.9 KM KOTAK BANK - 1.5 KM