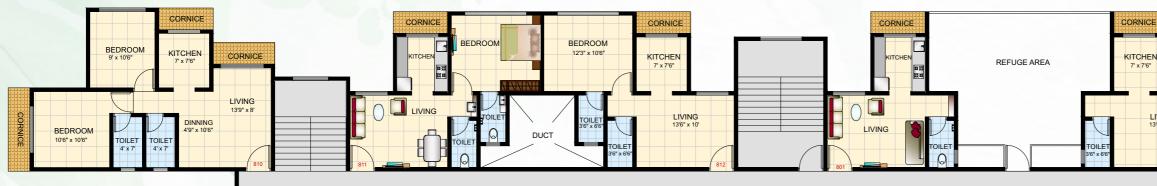

| CORNICE                                                                                                                                                          |         | CORNICE                                                 | CORNICE                                                                             | CORNICE                                                |
|------------------------------------------------------------------------------------------------------------------------------------------------------------------|---------|---------------------------------------------------------|-------------------------------------------------------------------------------------|--------------------------------------------------------|
|                                                                                                                                                                  | KITCHEN | BEDROOM<br>12'3" x 10'6"<br>KITCHEN<br>7' x 7'6"        | BEDROOM           KITCHEN         123" x 106"           7 x 76"         123" x 106" | BEDROOM<br>12'3" × 10'6"<br>XITCHEN<br>7' × 7'6"       |
|                                                                                                                                                                  |         |                                                         |                                                                                     |                                                        |
| 13'9" x 8'<br>DINNING<br>_4'9" x 10'6"                                                                                                                           |         | TOILET<br>35"x 66"                                      | LIVING<br>13%* x 10'<br>101/201 00/201 3% x 68'<br>DUC'                             | TOILET<br>36" x 66"                                    |
| OC         10'6" x 10'6"         TOILET         310410           4' x 7"         4' x 7"         510610           10'0' x 10'6"         10'0'10         10'0'110 |         | 312/412<br>TOILET<br>315' x 66"<br>71/2912<br>1012/1112 | 301/401<br>501/601<br>701/901<br>1001/1101<br>1001/1101                             | 302/402<br>TOILET<br>3%* x 6%*<br>702/902<br>1002/1102 |