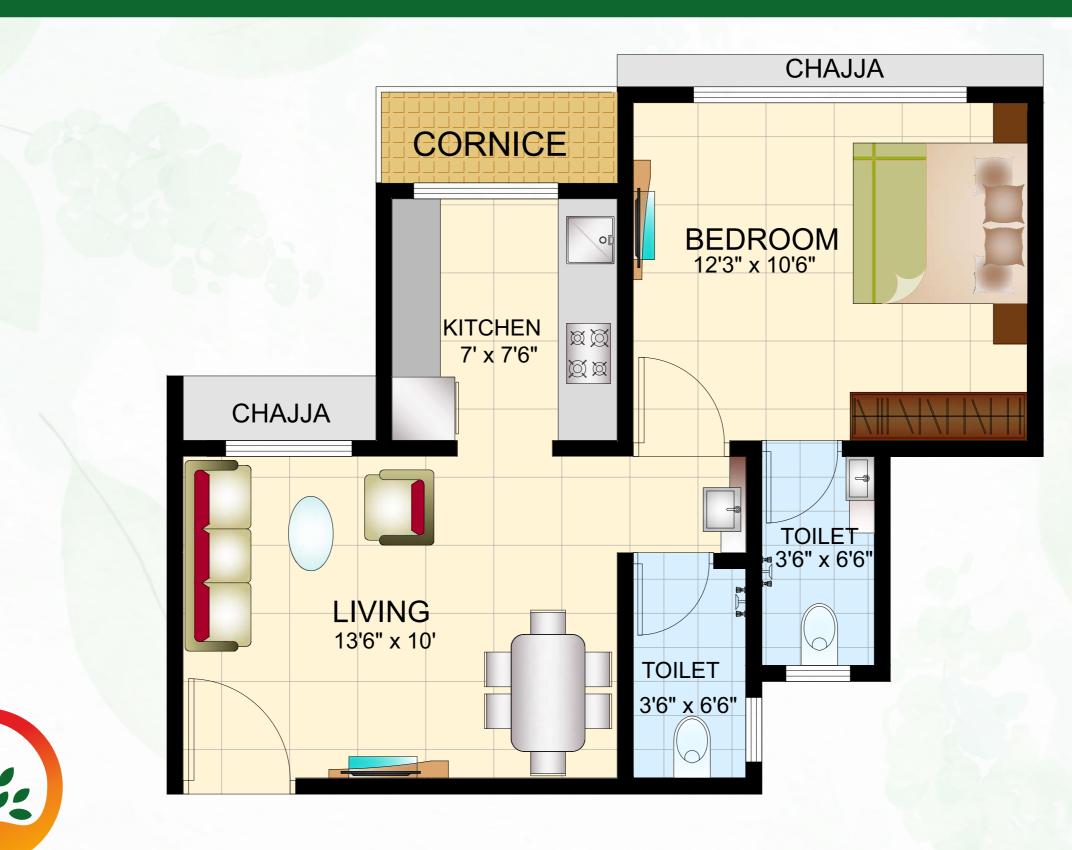

# **2BHK TYPE 1**

# खुशियों से बढ़कर जिंदे SHREEJI MEADOWS the land of prosperity

1BHK + Dining &2BHK withMaster BedroomDining Space

Adjacent to Indian Petrol Pump Katrap, Badlapur (East)