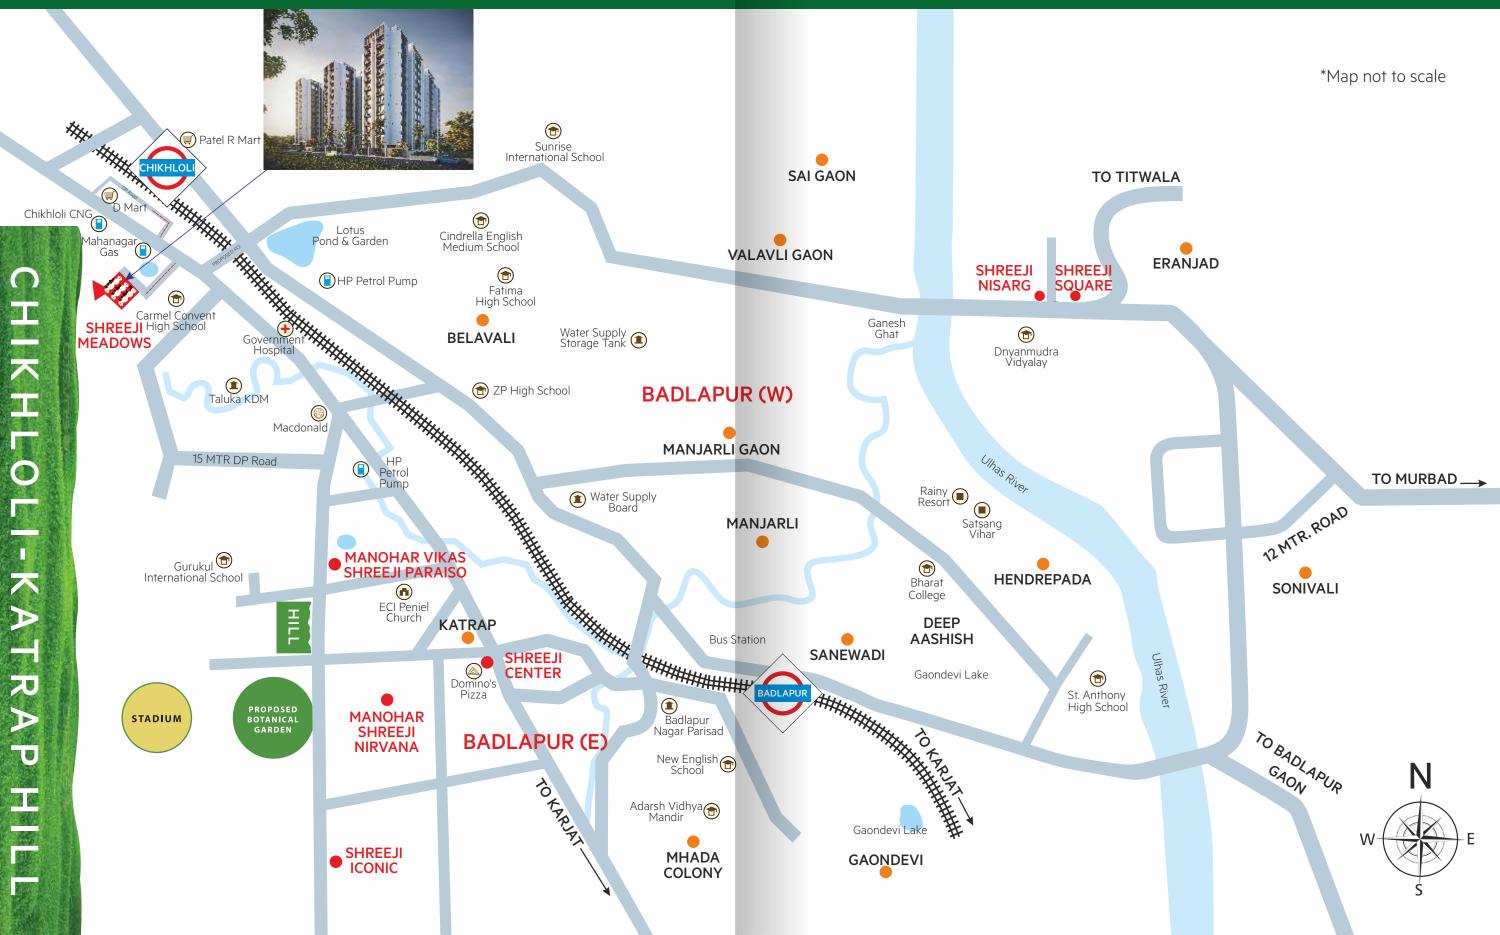

# Landmark in the vicinity

The project's location adds a big convenience to the flat owners being situated close to MIDC, malls, renowned hospitals, educational institutions, cultural hub, entertainment and recreational areas that includes theaters, gardens, picnic spots and much more.

Badlapur is surrounded by the natural beauty of hills & mountains. The badlapur have pleasant & dry atmosphere, good rail & bus connectivity, beautiful location, quiet neighbourhood, good education facility & affordable real estate prices. Badlapur is famous for its quiet surroundings. One can immediately feel its proximity to nature. These are very affordable and the best way to get around faster.

### **SHOPING & ENTERTAINMENT**

D Mart - 400 Mtrs Reliance Smart Point - 800 Mtrs Patel's R Mart - 1.5 KM

### CONNECTIVITY

Chikhloli Station - 400 Mtrs\* (Walkable less than 3 Min) Badlapur Station - 2.7 Kms Panvel Highway - 700 Mtrs Ambernath - Karjat Highway - 0 KM

## **RESTAURANTS & HOTELS**

Mcdonald's - 700 Mtrs Pizza Hut - 700 Mtrs KFC - 700 Mtrs Domino's Pizza - 1.7 KM Hotel Venkeys - 300 Mtrs Veg Restaurant - 1 KM Monginis Cake Shop - 1.5 KM

### **EDUCATIONAL CENTERS**

Carmel School - Adjacent Gurukul International School - 600 Mtrs Adarsh Vidyalay and College - 2 KM

### HEALTH

Dentist - 100 Mtrs Pharmacy - 200 Mtrs Government Hospital - 300 Mtrs Spandan Hospital - 1.5 KM Ashirwad Hospital - 1.5 KM

### **OTHER BENEFITS**

Petrol Pump - 0 KM CNG Pump - 0 KM Car Care - 0 KM Sports Complex - Adjacent Police Station - 500 Mtrs SBI BANK - 1.3 KM ICICI BANK - 1.5 KM AXIS BANK - 1.9 KM KOTAK BANK - 1.5 KM