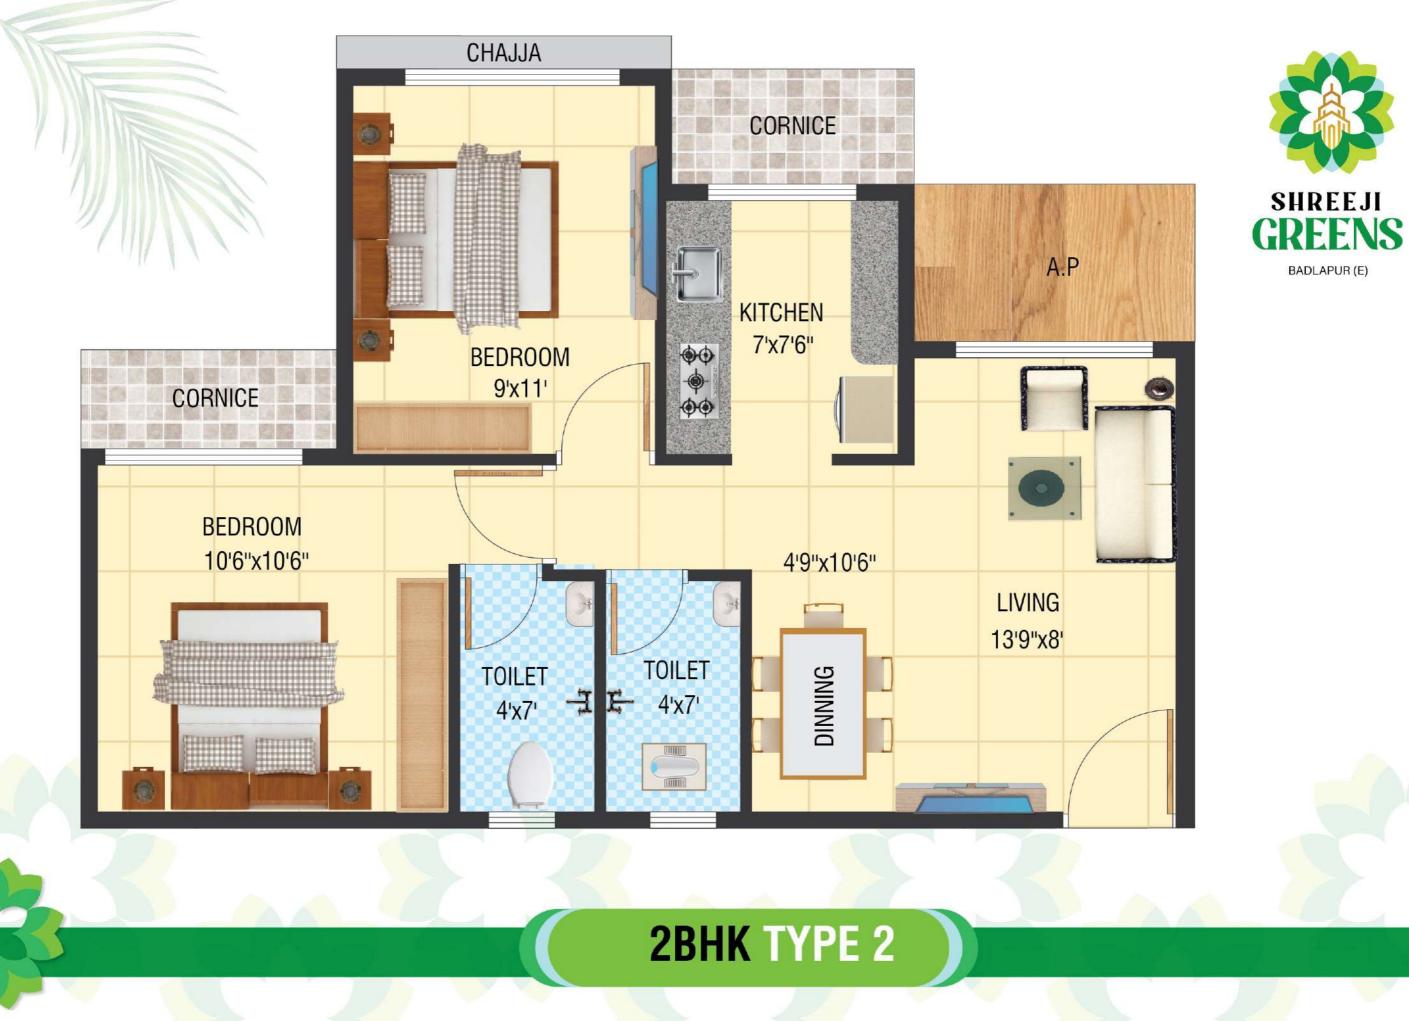

| 4      | SR. CITIZEN SITOUT AREA |  |  |  |
| 5      | GARDEN AREA             |  |  |  |
| 6      | CLUB HOUSE              |  |  |  |
| 7      | GAZEBO                  |  |  |  |
| 8      | MAIN ENTRY GATE         |  |  |  |
| 9      | ENTRY GATE NO. 02       |  |  |  |

6

L WING

9

A

WING

B

WING

8













BADLAPUR (E)

# **RECREATION FOR LIFETIME**

Landscape Garden
Senior Citizen Sit out
Jogging Track
Open Air Yoga and Meditaton Space
Designer Club House
AC Gymnasium
Indoor Games
Children's Play Park with Play Equipments
Gazebo with Seating
Society Office
Decorative Pargola





















# CHAJJA CORNICE 100 A.P **KITCHEN** 7'x7'6" BEDROOM **\$\$** 9'x11' • BEDROOM 10'6"x10'6" 4'9"x10'6" LIVING 13'9"x8' TOILET TOILET DINNING F Ţ 4'x7' 4'x7'

# **2BHK TYPE 1**











# खुशियों से बढ़कर जिंदे SHREEJI MEADOWS the land of prosperity

1BHK + Dining &2BHK withMaster BedroomDining Space

Adjacent to Indian Petrol Pump Katrap, Badlapur (East)





# **GROUND FLOOR PLAN** BUILDING NO: 1



**Disclaimer** : The visuals and information contained in this brochure are indicative of the kind of development that is proposed. Subject to approval of the authorities or in the interest of the continuing improvement, the Promoters/Developerseserve the right to change plans, specifications, or features, without prior notice or obligation. This brochure is issued for guidance only and does not constitute part of an offer or contract.



| CORNICE