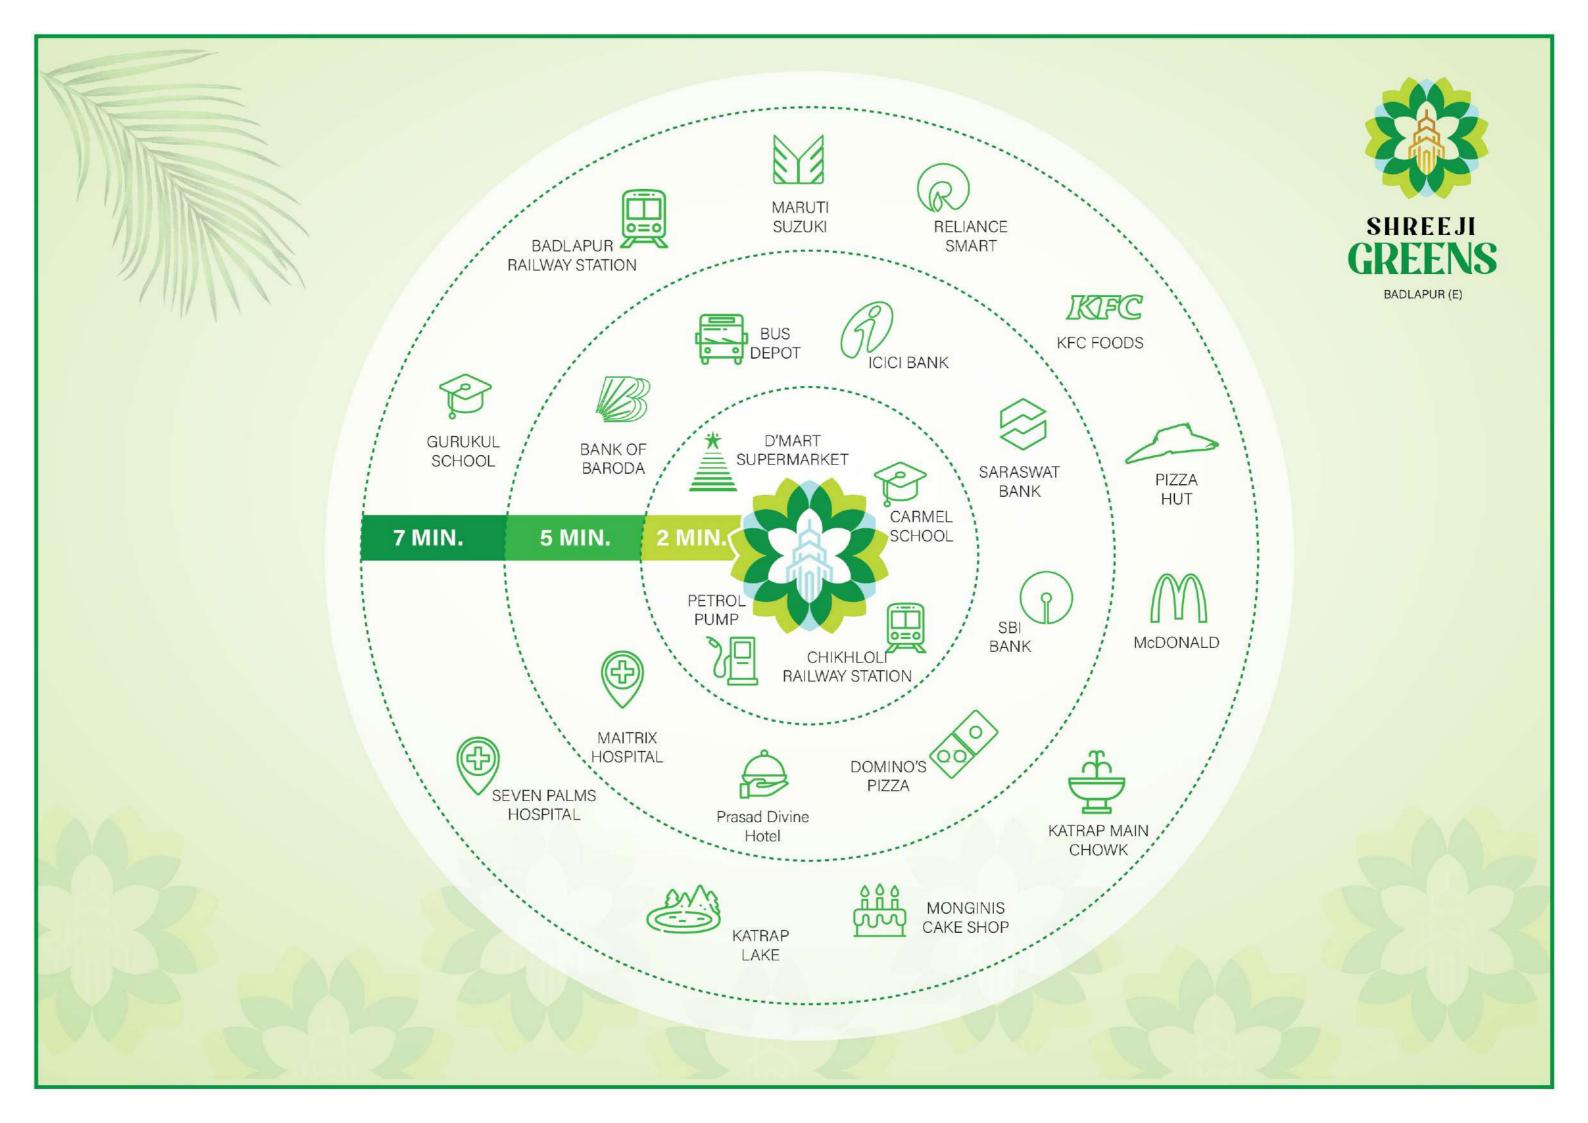

# Landmark in the vicinity

The project's location adds a big convenience to the flat owners being situated close to MIDC, malls, renowned hospitals, educational institutions, cultural hub, entertainment and recreational areas that includes theaters, gardens, picnic spots and much more.

### **SHOPING & ENTERTAINMENT**

D Mart - 400 Mtrs Reliance Smart Point - 800 Mtrs Patel's R Mart - 1.5 KM

### CONNECTIVITY

Chikhloli Station - 400 Mtrs\* (Walkable less than 3 Min) Badlapur Station - 2.7 Kms Panvel Highway - 700 Mtrs Ambernath - Karjat Highway - 0 KM

## **RESTAURANTS & HOTELS**

Mcdonald's - 700 Mtrs Pizza Hut - 700 Mtrs KFC - 700 Mtrs Domino's Pizza - 1.7 KM Hotel Venkeys - 300 Mtrs Veg Restaurant - 1 KM Monginis Cake Shop - 1.5 KM

### **EDUCATIONAL CENTERS**

Carmel School - Adjacent Gurukul International School - 600 Mtrs Adarsh Vidyalay and College - 2 KM

### HEALTH

Dentist - 100 Mtrs Pharmacy - 200 Mtrs Government Hospital - 300 Mtrs Spandan Hospital - 1.5 KM Ashirwad Hospital - 1.5 KM

### **OTHER BENEFITS**

Petrol Pump - 0 KM CNG Pump - 0 KM Car Care - 0 KM Sports Complex - Adjacent Police Station - 500 Mtrs SBI BANK - 1.3 KM ICICI BANK - 1.5 KM AXIS BANK - 1.9 KM KOTAK BANK - 1.5 KM