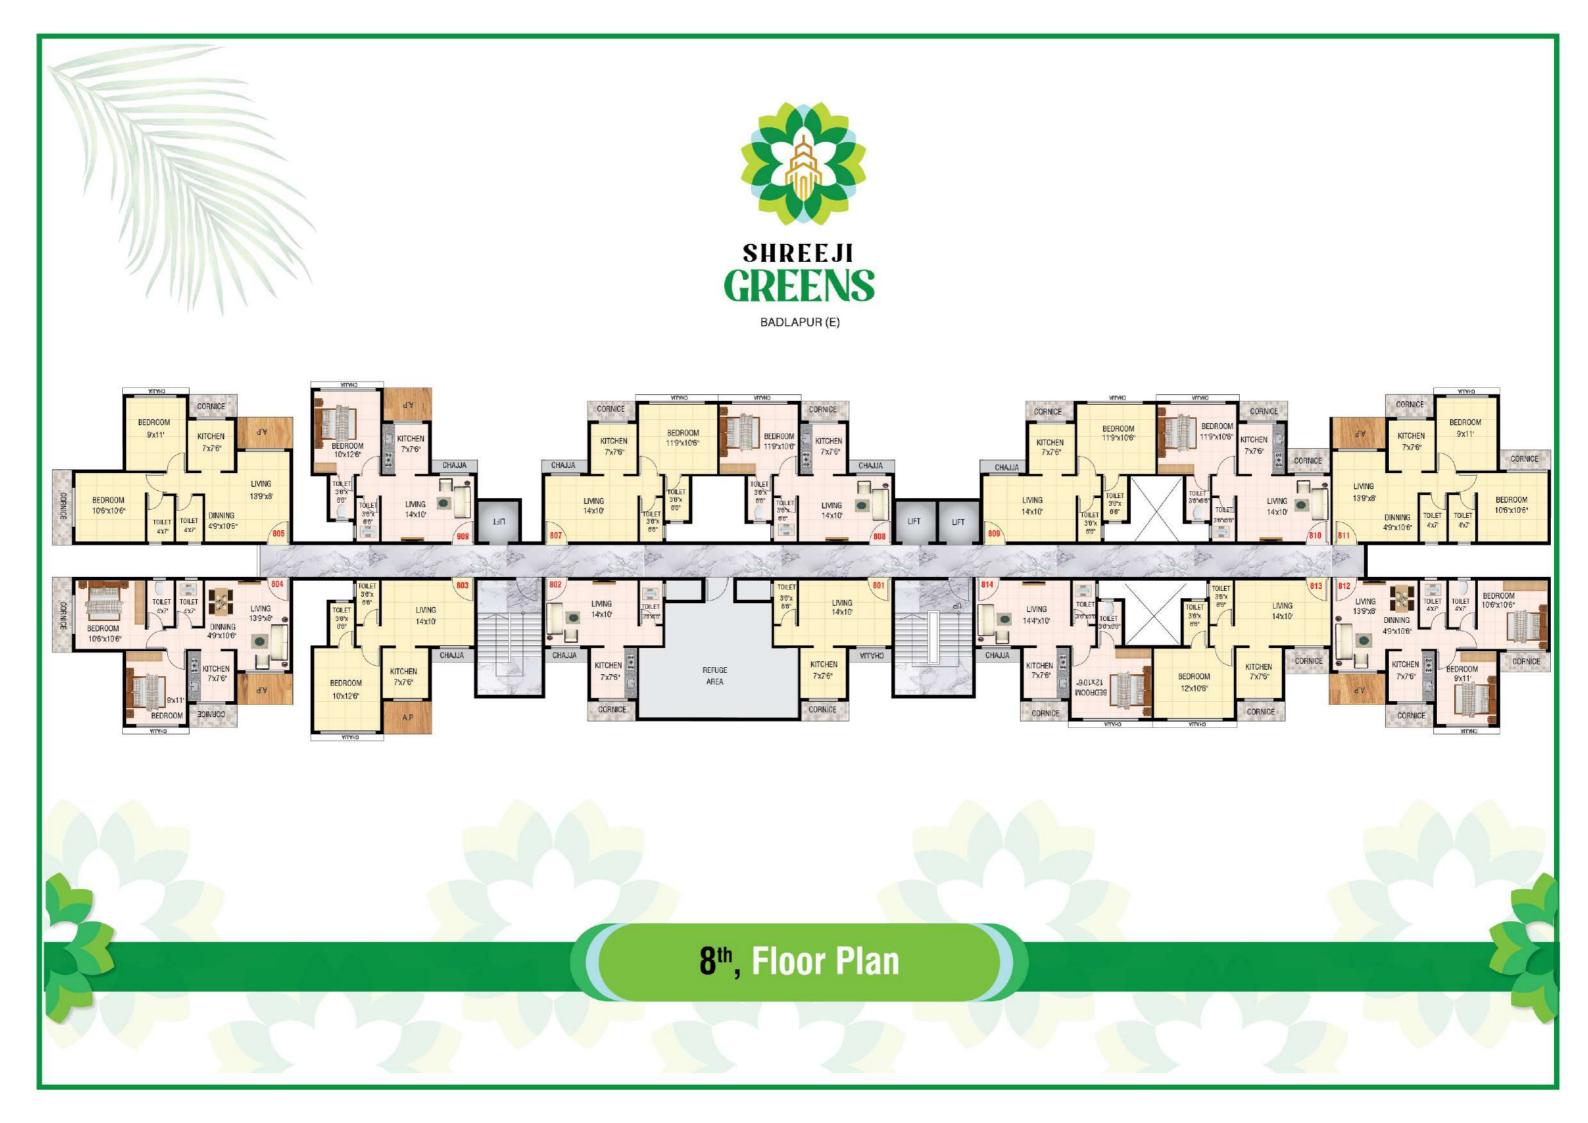

|  |
|--------|-------------------------|--|--|--|
| 1      | GARDEN ENTRANCE         |  |  |  |
| 2      | TREE PLANTATION         |  |  |  |
| 3      | KIDS PLAY AREA          |  |  |  |
| 4      | SR. CITIZEN SITOUT AREA |  |  |  |
| 5      | GARDEN AREA             |  |  |  |
| 6      | CLUB HOUSE              |  |  |  |
| 7      | GAZEBO                  |  |  |  |
| 8      | MAIN ENTRY GATE         |  |  |  |
| 9      | ENTRY GATE NO. 02       |  |  |  |

6

L WING

9

A

WING

B

WING

8













BADLAPUR (E)

# **RECREATION FOR LIFETIME**

Landscape Garden
Senior Citizen Sit out
Jogging Track
Open Air Yoga and Meditaton Space
Designer Club House
AC Gymnasium
Indoor Games
Children's Play Park with Play Equipments
Gazebo with Seating
Society Office
Decorative Pargola





















# CHAJJA CORNICE 100 A.P **KITCHEN** 7'x7'6" BEDROOM **\$\$** 9'x11' • BEDROOM 10'6"x10'6" 4'9"x10'6" LIVING 13'9"x8' TOILET TOILET DINNING F Ţ 4'x7' 4'x7'

# **2BHK TYPE 1**











# खुशियों से बढ़कर जिंदे SHREEJI MEADOWS the land of prosperity

1BHK + Dining &2BHK withMaster BedroomDining Space

Adjacent to Indian Petrol Pump Katrap, Badlapur (East)





# **GROUND FLOOR PLAN** BUILDING NO: 1



**Disclaimer** : The visuals and information contained in this brochure are indicative of the kind of development that is proposed. Subject to approval of the authorities or in the interest of the continuing improvement, the Promoters/Developerseserve the right to change plans, specifications, or features, without prior notice or obligation. This brochure is issued for guidance only