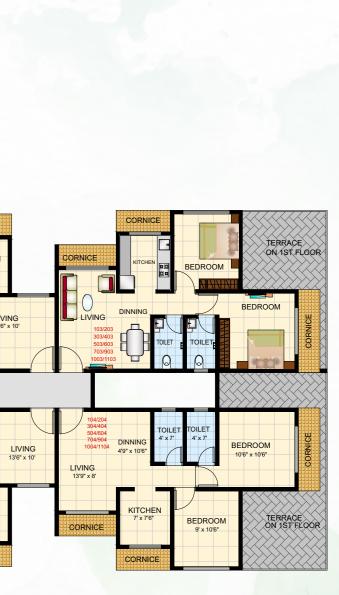

4' x 7"         510610           10'0' x 10'6"         10'0'10         10'0'110 |         | 312/412<br>TOILET<br>315' x 66"<br>71/2912<br>1012/1112 | 301/401<br>501/601<br>701/901<br>1001/1101<br>1001/1101                             | 302/402<br>TOILET<br>3%* x 6%*<br>702/902<br>1002/1102 |



TYPICAL 1ST-7TH & 9TH-11TH FLOOR PLAN FLOOR BUILDING NO: 1



**Disclaimer** : The visuals and information contained in this brochure are indicative of the kind of development that is proposed. Subject to approval of the authorities or in the interest of the continuing improvement, the Promoters/Developerseserve the right to change plans, specifications, or features, without prior notice or obligation. This brochure is issued for guidance only and does not constitute part of an offer or contract.









# **8TH FLOOR PLAN** BUILDING NO: 1









# SHREEJI MEADOWS

without prior notice or obligation. This brochure is issued for guidance only and does not constitute part of an offer or contract.



# **2BHK** ISOMETRIC VIEW

**Disclaimer** : The visuals and information contained in this brochure are indicative of the kind of development that is proposed. Subject to approval of the authorities or in the interest of the continuing improvement, the Promoters/Developerseserve the right to change plans, specifications, or features, without prior notice or obligation. This brochure is issued for guidance only and does not constitute part of an offer or contract.





# **1BHK** with dinning space & master bedroom

SHREEJI MEADOWS

the land of prosperity

Disclaimer : The visuals and inf