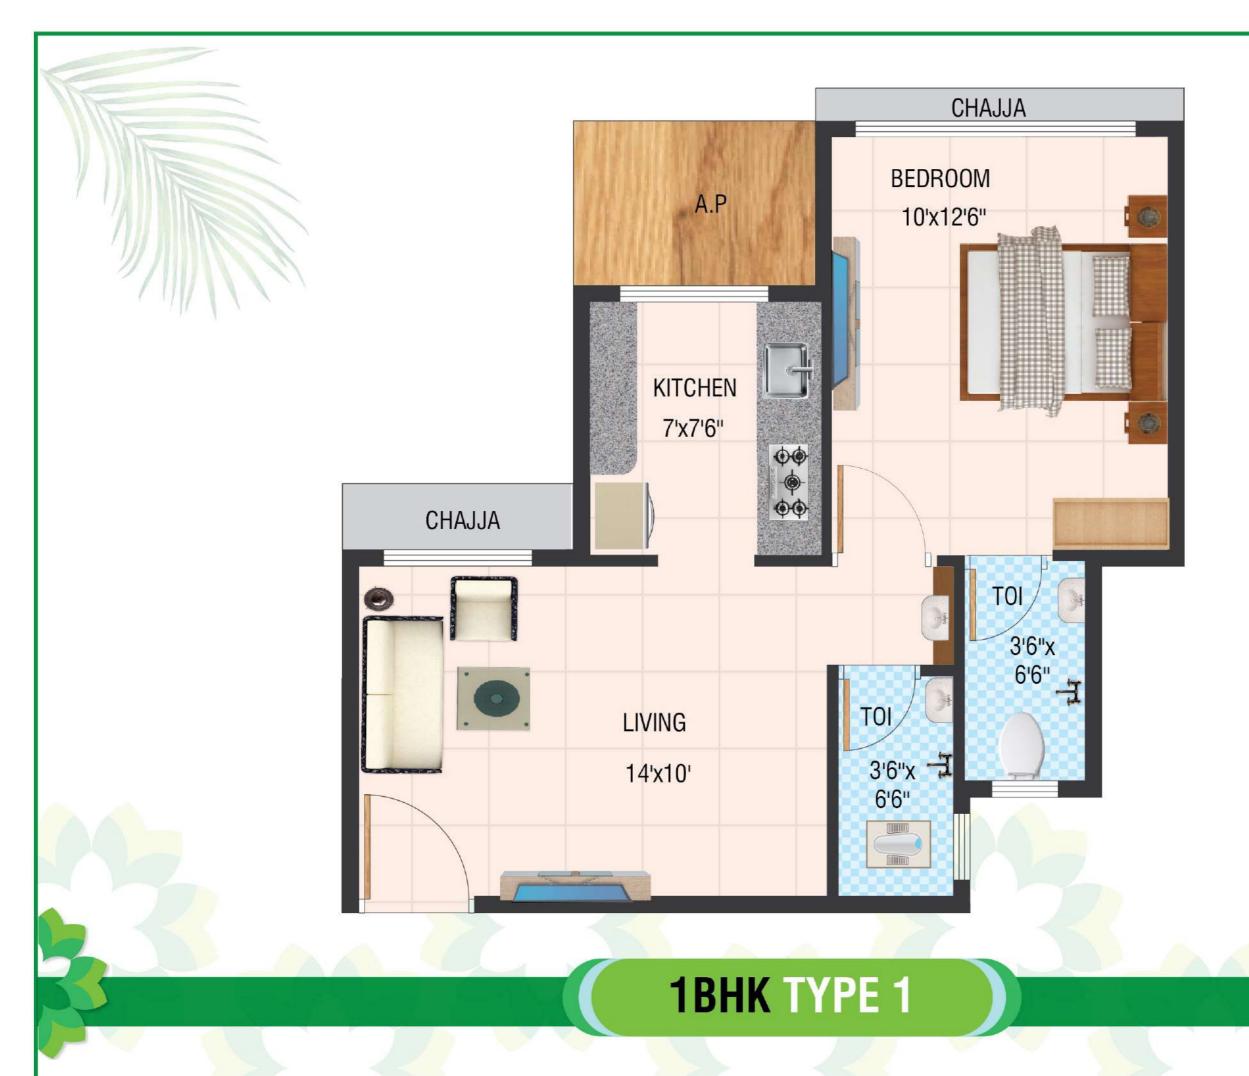

|
|--------|-------------------------|--|--|--|
| 1      | GARDEN ENTRANCE         |  |  |  |
| 2      | TREE PLANTATION         |  |  |  |
| 3      | KIDS PLAY AREA          |  |  |  |
| 4      | SR. CITIZEN SITOUT AREA |  |  |  |
| 5      | GARDEN AREA             |  |  |  |
| 6      | CLUB HOUSE              |  |  |  |
| 7      | GAZEBO                  |  |  |  |
| 8      | MAIN ENTRY GATE         |  |  |  |
| 9      | ENTRY GATE NO. 02       |  |  |  |

6

L WING

9

A

WING

B

WING

8













BADLAPUR (E)

# **RECREATION FOR LIFETIME**

Landscape Garden
Senior Citizen Sit out
Jogging Track
Open Air Yoga and Meditaton Space
Designer Club House
AC Gymnasium
Indoor Games
Children's Play Park with Play Equipments
Gazebo with Seating
Society Office
Decorative Pargola





















# CHAJJA CORNICE 100 A.P **KITCHEN** 7'x7'6" BEDROOM **\$\$** 9'x11' • BEDROOM 10'6"x10'6" 4'9"x10'6" LIVING 13'9"x8' TOILET TOILET DINNING F Ţ 4'x7' 4'x7'

# **2BHK TYPE 1**











# खुशियों से बढ़कर जिंदे SHREEJI MEADOWS the land of prosperity

1BHK + Dining &2BHK withMaster BedroomDining Space

Adjacent to Indian Petrol Pump Katrap, Badlapur (East)





# **GROUND FLOOR PLAN** BUILDING NO: 1



**Disclaimer** : The visuals and information contained in this brochure are indicative of the kind of development that is proposed. Subject to approval of the authorities or in the interest of the continuing improvement, the Promoters/Developerseserve the right to change plans, specifications, or features, without prior notice or obligation. This brochure is issued for guidance only a