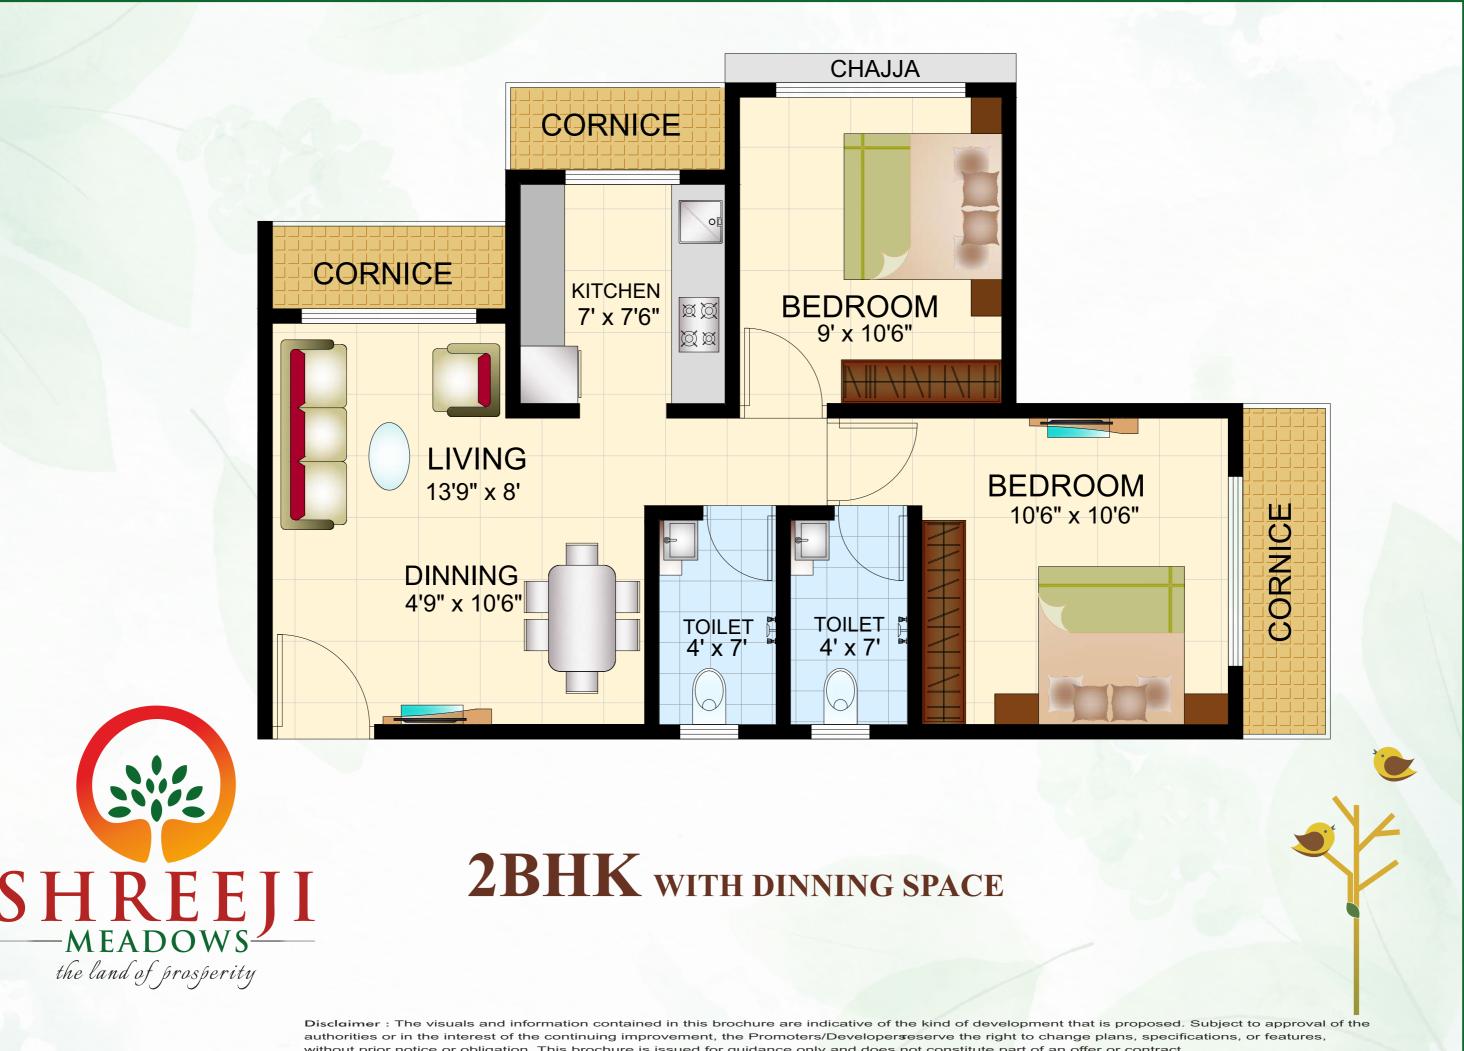

# **2BHK TYPE 1**

# CHAJJA CORNICE 100 A.P **KITCHEN** 7'x7'6" BEDROOM **\$\$** 9'x11' • BEDROOM 10'6"x10'6" 4'9"x10'6" LIVING 13'9"x8' TOILET TOILET DINNING F Ţ 4'x7' 4'x7'