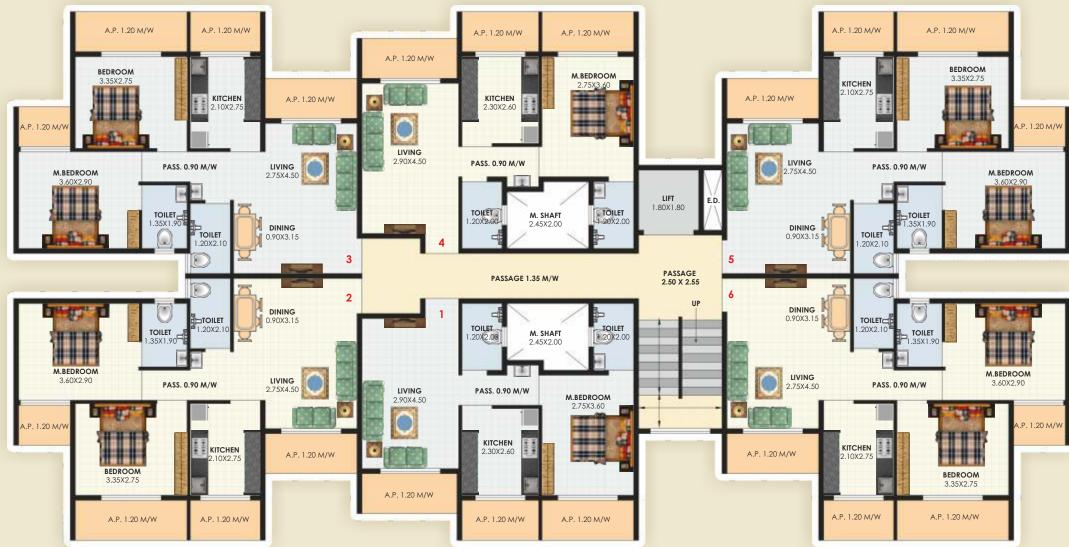

h side decorative lamination finish.
- Granite or marble frame for all the doors of bath & WC.
- Wooden door frames for all main door and all rooms.
- Bakelite sheet door or other door for bath & WC.



### WINDOWS :

• Powder Coated Aluminium sliding windows with glass in living room, bedroom & kitchen.

### ELECTRICAL :

- Concealed copper wiring with reputed brand modular switches, Intercom & T.V. (cable) points in living room.
- Power backup wiring in each flats.

### LIFTS :

• Reputed make lifts with power backup.

### WALL FINISH :

- Internal wall plaster with putty & distemper.
- External wall coated with Acrylic paint.

### WATER TANK :

• Underground & overhead tank with adequate storage capacity.



# Perfect Place For Your Dream Home

# TYPICAL 1ST TO 7TH FLOOR PLAN | WING C









1 BHK MASTER ISOMETRIC VIEW