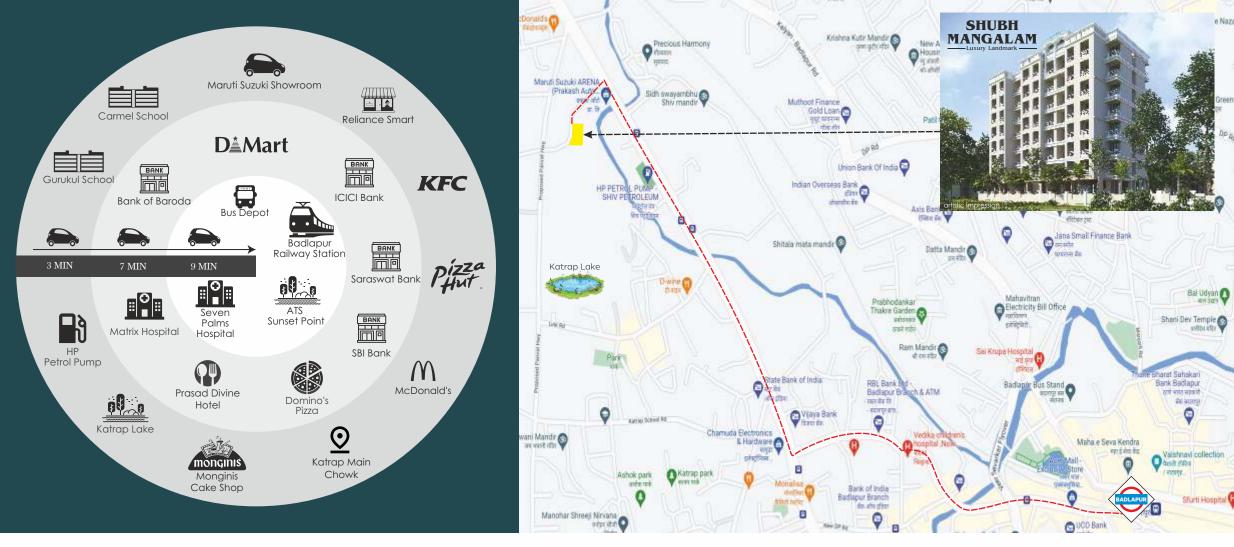

Site Add : Shubh Mangalam, Survey No.106, Katrap Pada,

Off Panvel Highway, Near Katrap Lake, Badlapur East - 421503

Email : shubhreality4@gmail.com

Scan QR Code for Google Map Sc

Disclaimer : • All plans, drawings, amenities, facilities etc. are subject to the approval of the respective authorities and would be changes, if necessary. • The discretion remains with the developer. • All rendering, floor plans, pictures and maps are the artist's conceptions and not actual depictions of the building, its walls, roadways or landscaping. • This brochure is for guidance and not a legal document. • This is not an offer document. • This brochure should also not be reproduced, copied or made available to others in any form of transmission other than intended by the developer. • The design & specifications depicted in the brochure are subject to change without prior notice. • Proposed development in the brochure is subject to approval of competent authorities.