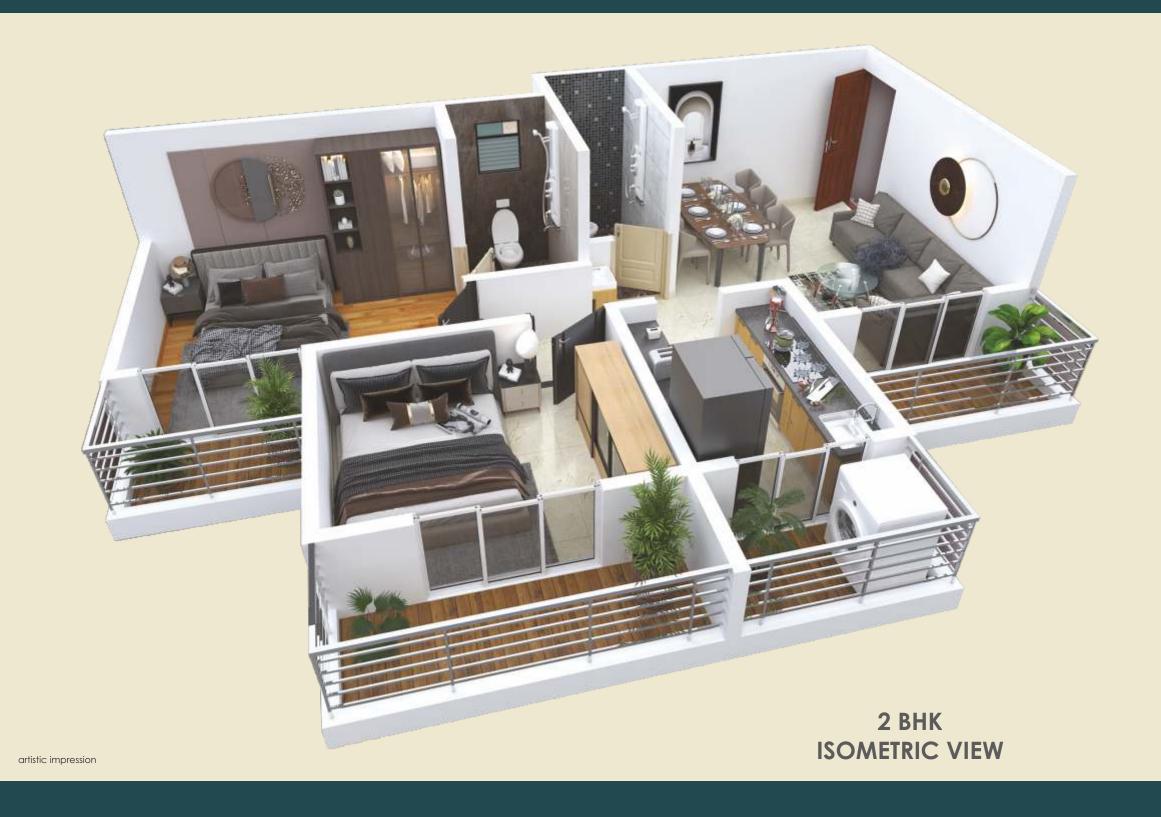

# PROJECT FEATURES ———

- Clear Title Plot
- Attractive Elevation
- G+7 Residential Project
- 1BHK & 2BHK Luxurious Apartments
- Earthquake resistant R.C.C structure
- Branded Elevators
- Decorative Entrance Lobby & Gate