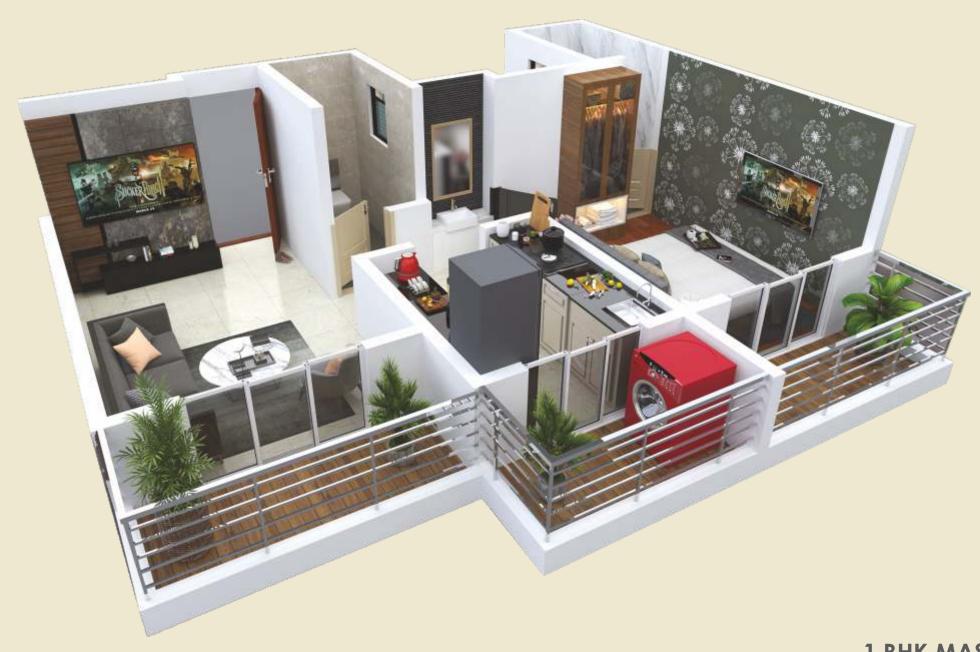

decorative lamination finish.
- Granite or marble frame for all the doors of bath & WC.
- Wooden door frames for all main door and all rooms.
- Bakelite sheet door or other door for bath & WC.



### WINDOWS :

• Powder Coated Aluminium sliding windows with glass in living room, bedroom & kitchen.

### ELECTRICAL :

- Concealed copper wiring with reputed brand modular switches, Intercom & T.V. (cable) points in living room.
- Power backup wiring in each flats.

### LIFTS :

• Reputed make lifts with power backup.

### WALL FINISH :

- Internal wall plaster with putty & distemper.
- External wall coated with Acrylic paint.

### WATER TANK :

• Underground & overhead tank with adequate storage capacity.



# Perfect Place For Your Dream Home

# TYPICAL 1ST TO 7TH FLOOR PLAN | WING C









1 BHK MASTER ISOMETRIC VIEW