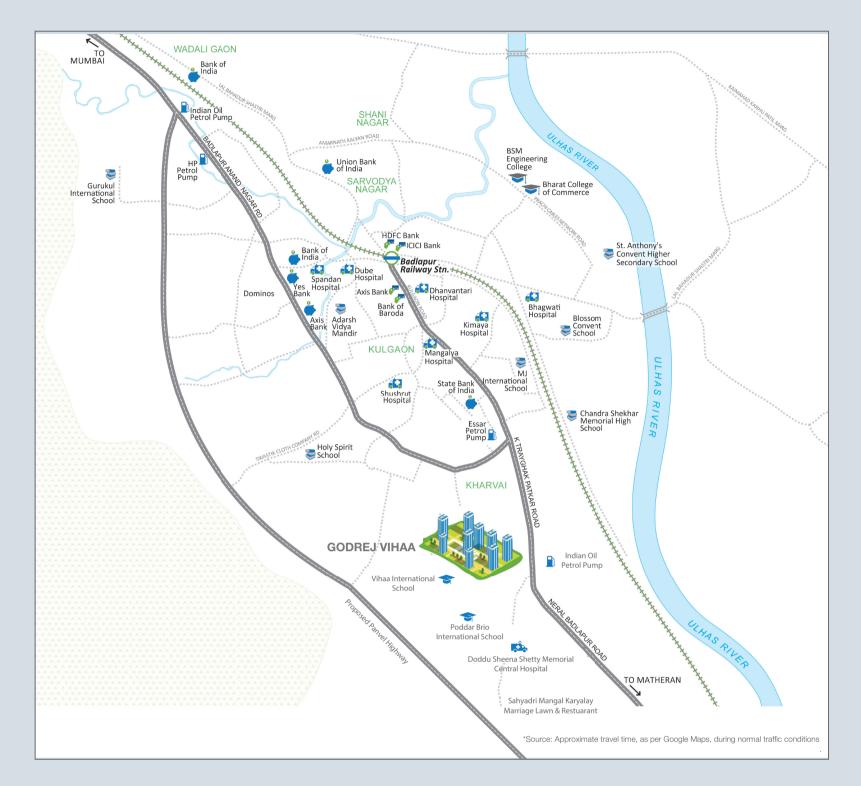

### - IT IS THE POSSIBILITY OF -STAYING CONNECTED TO EVERY CONVENIENCE.

Apart from staying in close proximity to the Badlapur Railway Station, your home at Godrej Vihaa is surrounded by top educational institutes,

hospitals, banks and more in the vicinity.

#### **SCHOOLS & COLLEGES**

- Vihaa International School (Upcoming)
- Chaitanya Vidyalaya School
- Holy Spirit School
- Poddar Brio International School
- Adarsh Vidya Mandir (School, Jr. College & Degree College)
- Bharat College of Engineering
- Heaven Bell Convent High School
- Don Bosco School

- RETAIL 117 • Wellnes Forever (24 hours)
- Dominos • Pizza Hut Burger King McDonald's
- - Vijay Sales

Dmart

- Natural Ice-cream
- Reliance Trends

10 mins\*

10 mins\*

10 mins\*

| Doddu Sheena Shetty Memorial Central Hospital |
|-----------------------------------------------|
| • Mangalya Hospital                           |
| • Kimaya Hospital                             |
| Dhanwantri Hospital                           |
| Mamta Hospital                                |
| <ul> <li>Apollo Childrens Hospital</li> </ul> |
| Seven Palm                                    |
|                                               |

Matrix Multi-Speciality Hospital

#### **BANKS & ATMs**

| mins* | <ul> <li>State Bank of India</li> </ul> | 7 mins* |
|-------|-----------------------------------------|---------|
| mins* | • ICICI Bank                            | 8 mins* |
| mins* | <ul> <li>Kotak Bank</li> </ul>          | 8 mins* |
| mins* | • Axis Bank                             | 8 mins* |
| mins* | <ul> <li>Bank of India</li> </ul>       | 8 mins* |
| mins* | <ul> <li>Yes Bank</li> </ul>            | 8 mins* |
| mins* | <ul> <li>Bank of Baroda</li> </ul>      | 8 mins* |
| mins* | <ul> <li>HDFC Bank</li> </ul>           | 10 mins |
|       |                                         |         |