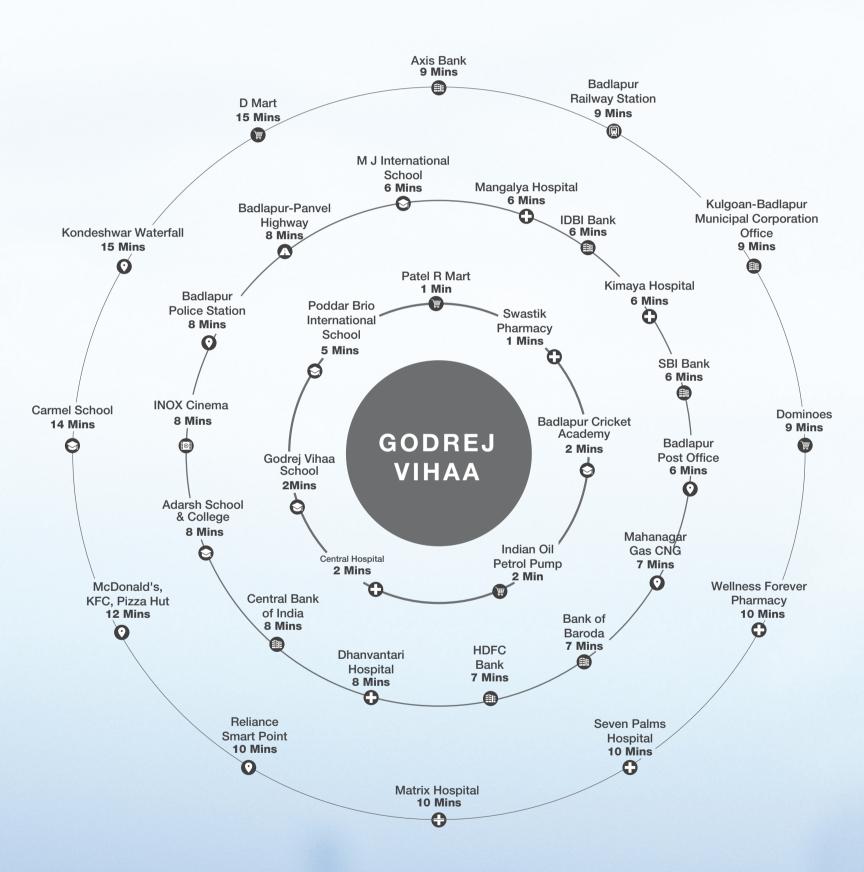

### - IT IS THE POSSIBILITY OF -STAYING CONNECTED TO EVERY CONVENIENCE.

Apart from staying in close proximity to the Badlapur Railway Station, your home at Godrej Vihaa is surrounded by top educational institutes,

hospitals, banks and more in the vicinity.

#### **SCHOOLS & COLLEGES**

- Vihaa International School (Upcoming)
- Chaitanya Vidyalaya School
- Holy Spirit School
- Poddar Brio International School
- Adarsh Vidya Mandir (School, Jr. College & Degree College)
- Bharat College of Engineering
- Heaven Bell Convent High School
- Don Bosco School

- RETAIL 117 • Wellnes Forever (24 hours)
- Dominos • Pizza Hut Burger King McDonald's
- - Vijay Sales

Dmart

- Natural Ice-cream
- Reliance Trends

#### 15 mins\*

1 min\*

2 mins\*

4 mins\*

5 mins\*

6 mins\*

6 mins\*

9 mins\*

15 mins\*

5 r 5 r 5 r 7 r 8 r 91 10

10

12 mins\* 13 mins\*

5 mins\*

8 mins\*

9 mins\*

10 mins\*

10 mins\*

10 mins\*

10 mins\*

| Doddu Sheena Shetty Memorial Central Hospital |
|-----------------------------------------------|
| • Mangalya Hospital                           |
| • Kimaya Hospital                             |
| Dhanwantri Hospital                           |
| Mamta Hospital                                |
| <ul> <li>Apollo Childrens Hospital</li> </ul> |
| Seven Palm                                    |
|                                               |

Matrix Multi-Speciality Hospital

#### **BANKS & ATMs**

| mins* | <ul> <li>State Bank of India</li> </ul> | 7 mins* |
|-------|-----------------------------------------|---------|
| mins* | • ICICI Bank                            | 8 mins* |
| mins* | <ul> <li>Kotak Bank</li> </ul>          | 8 mins* |
| mins* | • Axis Bank                             | 8 mins* |
| mins* | <ul> <li>Bank of India</li> </ul>       | 8 mins* |
| mins* | <ul> <li>Yes Bank</li> </ul>            | 8 mins* |
| mins* | <ul> <li>Bank of Baroda</li> </ul>      | 8 mins* |
| mins* | <ul> <li>HDFC Bank</li> </ul>           | 10 mins |
|       |                                         |         |

\*Drive time refers to the approximate drive duration as provided above and the same is as per Google Maps recorded on December 01, 2022 at 6am by travelling from 4 wheeler.